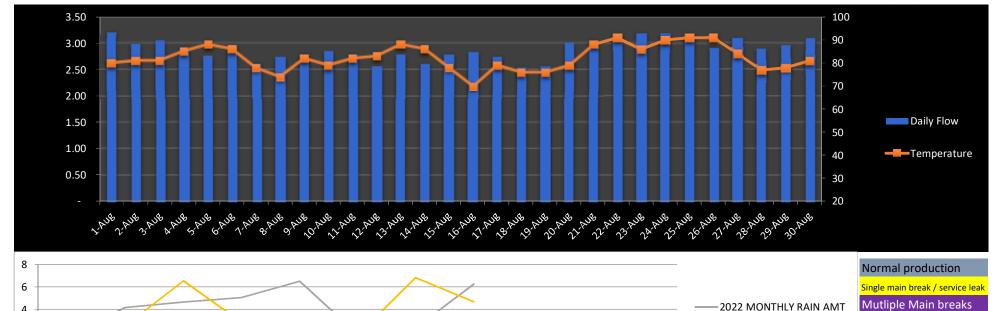

## Work Order summary

2022 MONTHLY RAIN AMT

2023 MONTHLY RAIN AMT

Fire

Flushing

**Drought Condition** 

| Work Order summary |                               |    |
|--------------------|-------------------------------|----|
| 26                 | Construction / Repair         | 24 |
| 65.75              | Hydrant painting              | 31 |
| GIS Modifications  |                               | 39 |
| 22                 | Test wells new property       | 4  |
| 0                  | Installed new chlorine scales | 2  |
| 4                  | Facility maintenance          | 36 |
|                    | Pump maintenance              | 3  |
|                    | Filter Diagnostic sampling    | 2  |
| 0                  | Annual Chlorine Mainenance    | 2  |
| 66.75              | Sampling                      | 32 |
| 0                  | Daily ops tasks               | 62 |